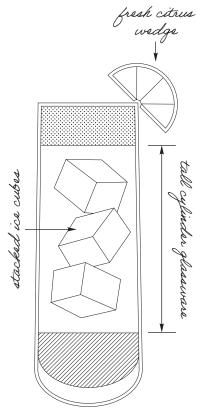

#### **BUILD YOUR OWN HIGHBALL** 14

#### Choose your Mixer:

Q Club Soda

Owen's Rio Red Grapefruit

Owen's American Tonic

Q Ginger Ale

Owen's Ginger Beer

composed of an alcoholic base spirit and a larger proportion of a non-alcoholic mixer.