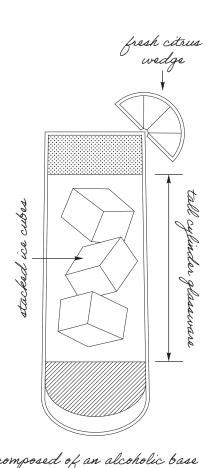

#### **BUILD YOUR OWN HIGHBALL** 14

#### Choose your Mixer:

Q Club Soda

Owen's Rio Red Grapefruit

Owen's American Tonic

Q Ginger Ale

Owen's Ginger Beer

composed of an alcoholic base spirit and a larger proportion of a non-alcoholic mixer.