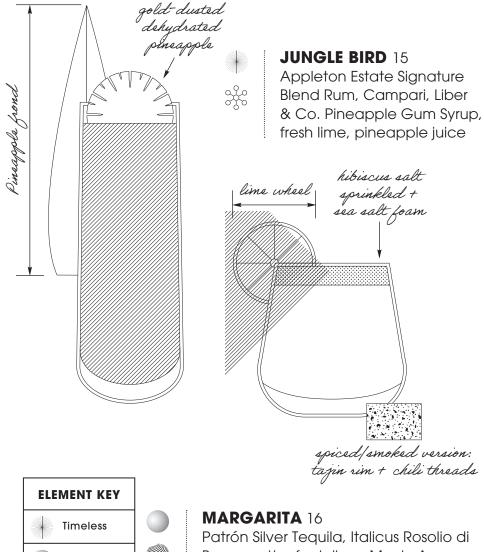

fresh lime, rhubarb bitters,

edible micro

Vibrant

<u>Cocktails</u>

Patrón Silver Tequila, Italicus Rosolio di Bergamotto, fresh lime, Monin Agave Nectar

Level up with Herradura Reposado 18

Make it spicy with Ancho Reyes Chile Liqueur 18

# candied ginger slice **SEAMLESS** 12 Monin Vanilla, Passion Fruit Reàl, fresh lemon, Q Club Soda dehydrated **ELEMENT KEY Timeless SILHOUETTE** 12 Seedlip Grove 42, Vibrant Monin Lemongrass, Wellness apple cider vinegar, orange zest Community Sustainable