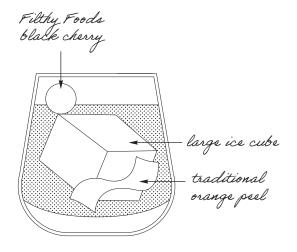

#### **OLD FASHIONED** 16

High West Bourbon, Liber & Co Demerara Syrup, El Guapo Bitters

Level up with Garrison Brothers Small Batch Bourbon 24

Make it a twist featuring Cincoro Reposado Tequila 30

<u>Mocktails</u>