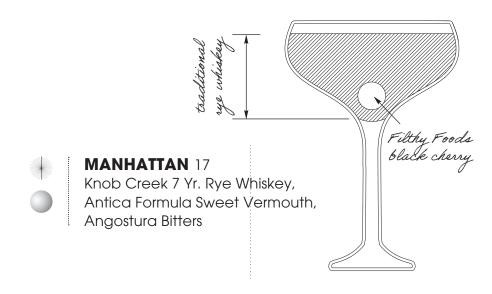

smoky with Dos Hombres Mezcal 18











**OF ALL THINGS** 15

Grapefruit-Elderflower,

Lunetta Prosecco

fresh lime, rhubarb bitters,



edible micro







Vibrant







<u>Cocktails</u>





Patrón Silver Tequila, Italicus Rosolio di Bergamotto, fresh lime, Monin Agave Nectar

Level up with Herradura Reposado 18

Make it spicy with Ancho Reyes Chile Liqueur 18

Try it smoky with
Dos Hombres Mezcal 18



<u>Cocktails</u>



#### **BROWN DERBY** 16

Chile Liqueur 18

Woodford Reserve Bourbon, fresh grapefruit, barrel-aged maple syrup, orange bitters

Spice it up with Ancho Reyes







#### **OLD FASHIONED** 16

High West Bourbon, Liber & Co Demerara Syrup, El Guapo Bitters

Level up with Garrison Brothers Small Batch Bourbon 24

Make it a twist featuring Cincoro Reposado Tequila 30





<u>Mocktails</u>

# candied ginger slice **SEAMLESS** 12 Monin Vanilla, Passion Fruit Reàl, fresh lemon, Q Club Soda dehydrated **ELEMENT KEY Timeless SILHOUETTE** 12 Seedlip Grove 42, Vibrant Monin Lemongrass, Wellness apple cider vinegar, orange zest Community Sustainable

#### **DRAFT** (ROTATING)

### **DOMESTIC** 7

MICHELOB ULTRA
COORS LIGHT
MILLER LITE
BUDWEISER

#### **IMPORTED** 8

STELLA ARTOIS
CORONA EXTRA
MODELO ESPECIAL
DOS EQUIS LAGER
HEINEKEN
PERONI

#### **NON-ALCOHOLIC** 7

HEINEKEN 0.0 RUN WILD IPA

#### **CRAFT** 8

SAMUEL ADAMS SEASONAL
BLUE MOON BELGIAN WHITE
FAT TIRE ALE
YUENGLING LAGER
WILD ACRE JUICE
SLINGER IPA

### HARD SELTZER & CIDER 8

WHITE CLAW MANGO
HARD SELTZER
WHITE CLAW BLACK CHERRY
HARD SELTZER
TRULY WILD BERRY
HARD SELTZER
HIGH NOON WATERMELON
VODKA